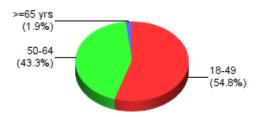

0.0 9

| <2 yrs:    | 0  | 0.0 🔍  |
|------------|----|--------|
| 2-4 yrs:   | 0  | 0.0 🔍  |
| 5-11 yrs:  | 0  | 0.0 🔍  |
| 12-17 yrs: | 0  | 0.0 🔍  |
| 18-49 yrs: | 57 | 28.5 🔍 |
| 50-64 yrs: | 45 | 23.0 🔍 |
| >=65 yrs:  | 2  | 1.0 🔍  |