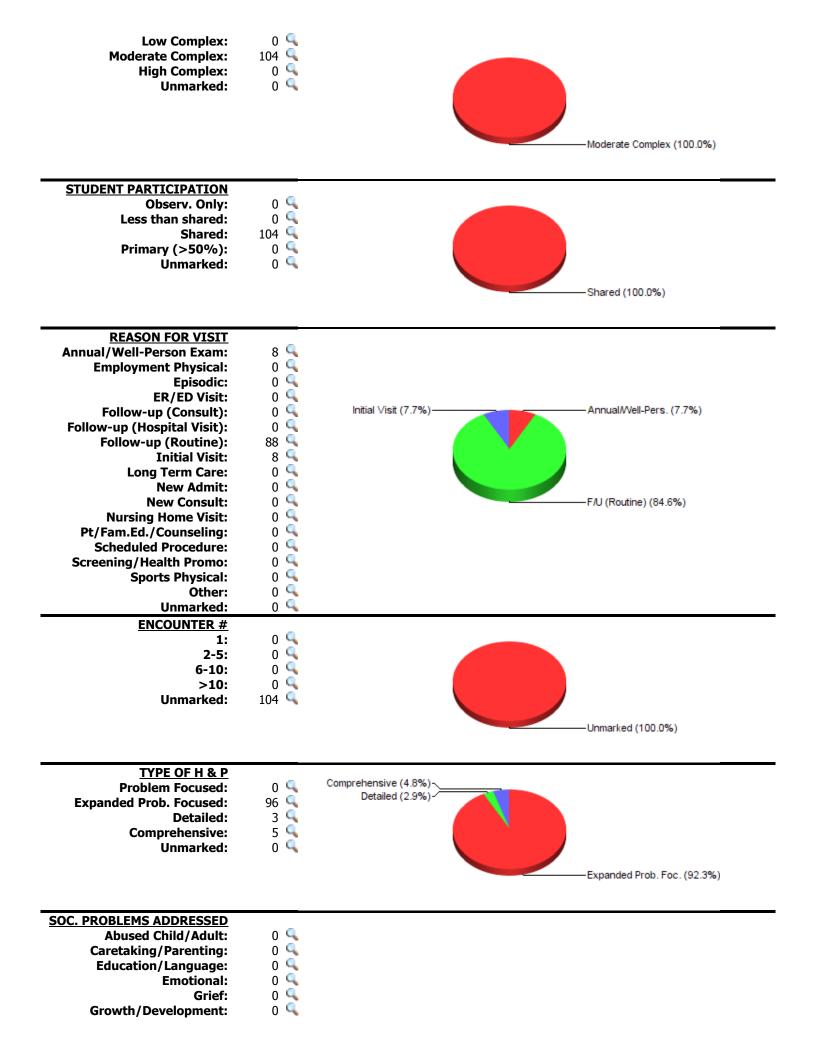

0.0 9

| <2 yrs:    | 0  | 0.0 🔍  |
|------------|----|--------|
| 2-4 yrs:   | 0  | 0.0 🔍  |
| 5-11 yrs:  | 0  | 0.0 🔍  |
| 12-17 yrs: | 0  | 0.0 🔍  |
| 18-49 yrs: | 57 | 28.5 🔍 |
| 50-64 yrs: | 45 | 23.0 🔍 |
| >=65 yrs:  | 2  | 1.0 🔍  |