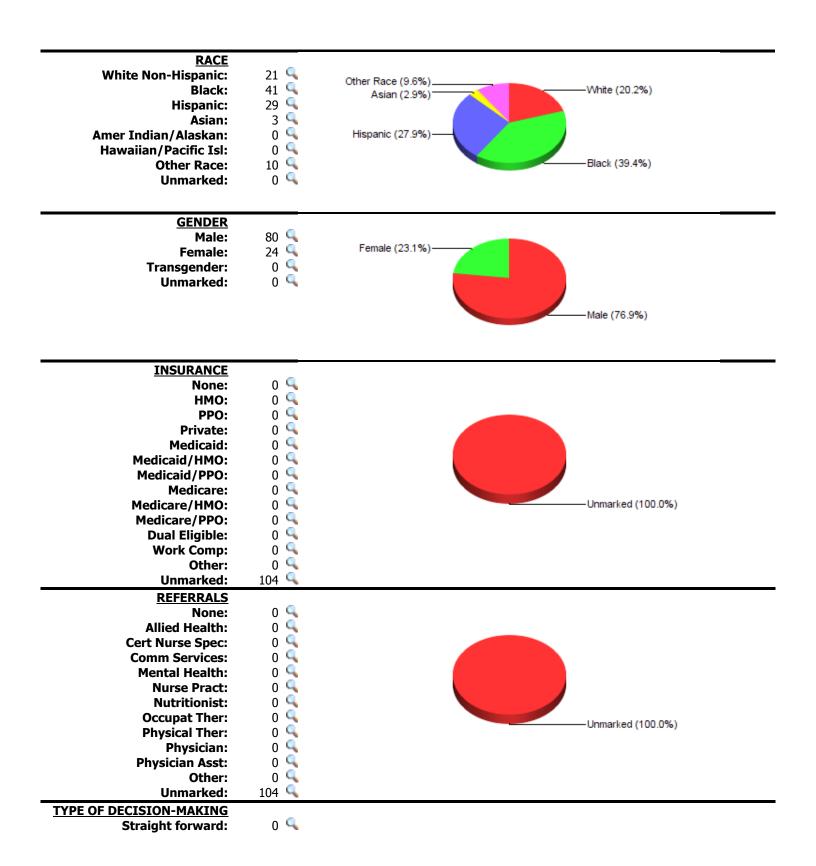

0.0 9

| <2 yrs:    | 0  | 0.0 🔍  |
|------------|----|--------|
| 2-4 yrs:   | 0  | 0.0 🔍  |
| 5-11 yrs:  | 0  | 0.0 🔍  |
| 12-17 yrs: | 0  | 0.0 🔍  |
| 18-49 yrs: | 57 | 28.5 🔍 |
| 50-64 yrs: | 45 | 23.0 🔍 |
| >=65 yrs:  | 2  | 1.0 🔍  |