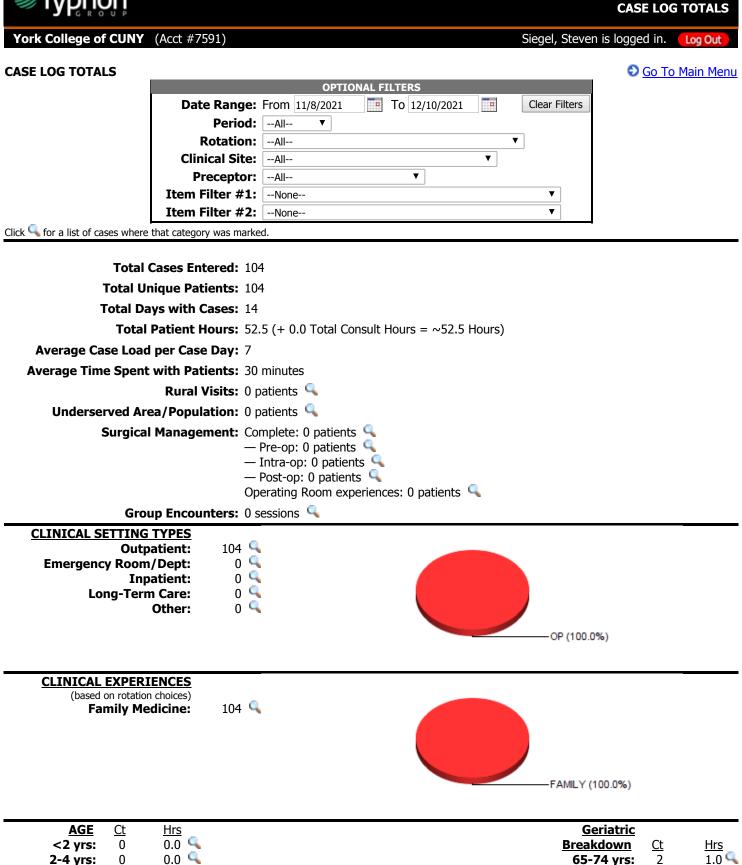

0.0 9

| <2 yrs:    | 0  | 0.0 🔍  |
|------------|----|--------|
| 2-4 yrs:   | 0  | 0.0 🔍  |
| 5-11 yrs:  | 0  | 0.0 🔍  |
| 12-17 yrs: | 0  | 0.0 🔍  |
| 18-49 yrs: | 57 | 28.5 🔍 |
| 50-64 yrs: | 45 | 23.0 🔍 |
| >=65 yrs:  | 2  | 1.0 🔍  |